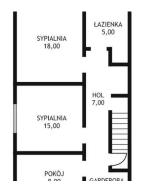

#### Rooms

Number of rooms  ${f 4}$  Total area  ${f 107\,m^2}$ 

Offer number PE03227 PAGE 1/2