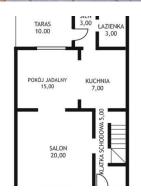

#### Rooms

Number of rooms  ${f 4}$  Total area  ${f 107\,m^2}$ 

Offer number PE03227 PAGE 1/2