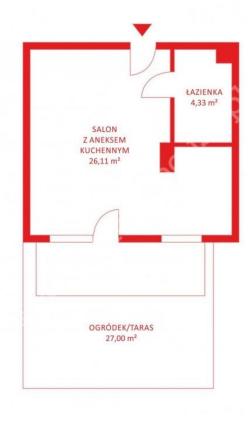

| 1                    |
|----------------------|
| 1                    |
| 30.43 m <sup>2</sup> |
|                      |

This property has no description.