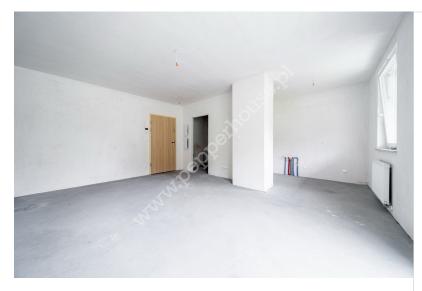

| 1                    |
|----------------------|
| 1                    |
| 30.43 m <sup>2</sup> |
|                      |

This property has no description.