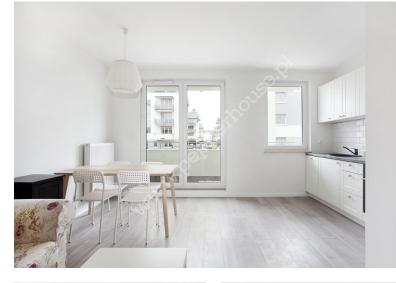

### Gdańsk, Morena, Królewskie Wzgórze

APARTMENT FOR RENT

| City              | Gdańsk                |
|-------------------|-----------------------|
| District          | Morena                |
| Street            | Królewskie Wzgórze    |
| Type of building  | Block of flats        |
| Floor             | 1/2                   |
| + Balcony/terrace | + Basement + Elevator |
| Description       |                       |
| Building type     | Apartment             |

#### Rooms

0

| 11001115            |                   |
|---------------------|-------------------|
| Number of rooms     | 2                 |
| Number of bathrooms | 1                 |
| Number of toilets   | 1                 |
| Total area          | 43 m <sup>2</sup> |
|                     |                   |