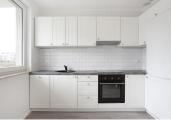

### Gdańsk, Morena, Królewskie Wzgórze

APARTMENT FOR RENT

| City              | Gdańsk                |
|-------------------|-----------------------|
| District          | Morena                |
| Street            | Królewskie Wzgórze    |
| Type of building  | Block of flats        |
| Floor             | 1/2                   |
| + Balcony/terrace | + Basement + Elevator |
| Description       |                       |
| Building type     | Apartment             |

#### Rooms

0

| 11001115            |                   |
|---------------------|-------------------|
| Number of rooms     | 2                 |
| Number of bathrooms | 1                 |
| Number of toilets   | 1                 |
| Total area          | 43 m <sup>2</sup> |
|                     |                   |