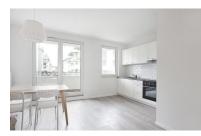

### Gdańsk, Morena, Królewskie Wzgórze

APARTMENT FOR RENT

| City              | Gdańsk                |
|-------------------|-----------------------|
| District          | Morena                |
| Street            | Królewskie Wzgórze    |
| Type of building  | Block of flats        |
| Floor             | 1/2                   |
| + Balcony/terrace | + Basement + Elevator |
| Description       |                       |
| Building type     | Apartment             |

#### Rooms

0

| 11001115            |                   |
|---------------------|-------------------|
| Number of rooms     | 2                 |
| Number of bathrooms | 1                 |
| Number of toilets   | 1                 |
| Total area          | 43 m <sup>2</sup> |
|                     |                   |