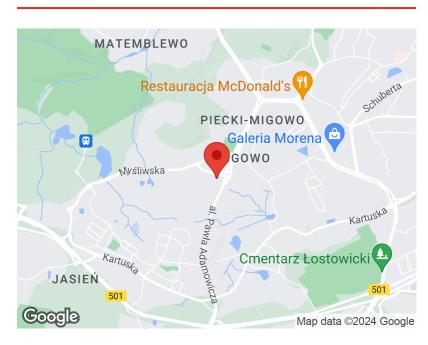

### Gdańsk, Morena, Królewskie Wzgórze

APARTMENT FOR RENT

| City              | Gdańsk                |
|-------------------|-----------------------|
| District          | Morena                |
| Street            | Królewskie Wzgórze    |
| Type of building  | Block of flats        |
| Floor             | 1/2                   |
| + Balcony/terrace | + Basement + Elevator |
| Description       |                       |
| Building type     | Apartment             |

Property **location** 

This property has no description.