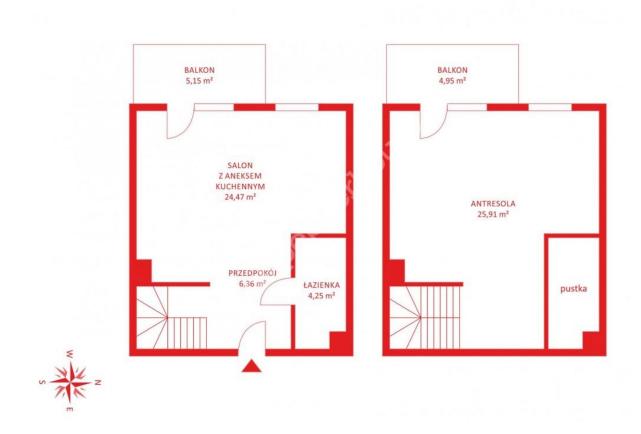

## **Apartment** for sale







### 361 500 zł

5 927 zł/m² | Installment from 1 924 zł a month

### Gdańsk, Łostowice, Pastelowa

APARTMENT FOR SALE

City Gdańsk

District Łostowice

Street Pastelowa

Type of building Block of flats

Floor 3/3

+ Balcony/terrace + Garage/parking place

+ Elevator

#### Description

Building type Apartment

#### Rooms

## Property location





Offer number PH901573 PAGE 1/2

# Property **description**



This property has no description.



# Do You have **questions?**



#### Your installments



360 installments for 2 164,56 zł each month 1 260,81 zł interests each month

Ask our advisor for details!

#### Aleksander Grześków



**S** 58 500-01-56



zapytanie@pepperhouse.pl



Offer number PH901573 PAGE 2/2