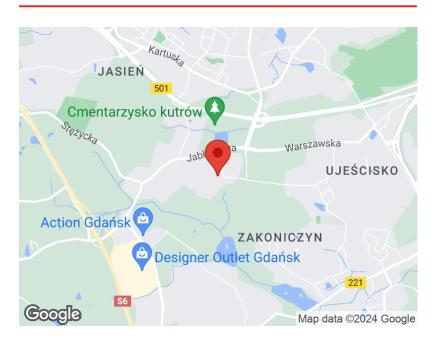

## 549 000 zł

12 446 zł/m² | Installment from 2 922 zł a month

# Gdańsk, Jasień, Lawendowe Wzgórze

APARTMENT FOR SALE

City Gdańsk District Jasień Street Lawendowe Wzgórze Rooms Built year 2014

+ Garage/parking place + Garden

#### Description

Building type **Apartment** 

#### Rooms

Number of rooms Total area 44.11 m<sup>2</sup>

# Property **location**





Offer number PH710968 PAGE 1/2

# Property **description**



This property has no description.



# Do You have **questions?**



### Your **installments**



360 installments for 3 287,26 zł each month 1 914,76 zł interests each month

Ask our advisor for details!

### Anna Banaś



**S** 58 500-01-56



zapytanie@pepperhouse.pl



Offer number PH710968 PAGE 2/2