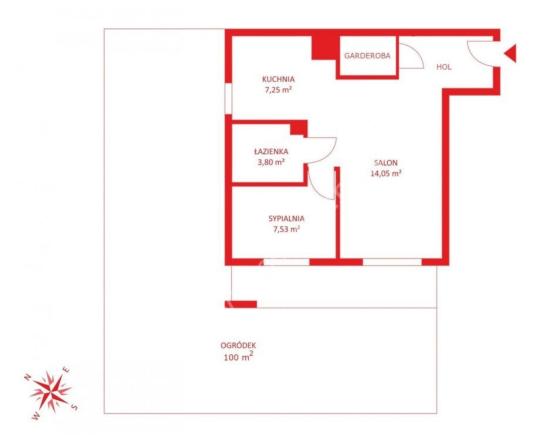

## 549 000 zł

12 446 zł/m² | Installment from 2 922 zł a month

# Gdańsk, Jasień, Lawendowe Wzgórze

APARTMENT FOR SALE

City Gdańsk District Jasień Street Lawendowe Wzgórze Rooms Built year 2014

+ Garage/parking place + Garden

#### Description

Building type **Apartment** 

#### Rooms

Number of rooms Total area 44.11 m<sup>2</sup>

# Property **location**





Offer number PH710968 PAGE 1/2

# Property **description**



This property has no description.



# Do You have **questions?**



### Your **installments**



360 installments for 3 287,26 zł each month 1 914,76 zł interests each month

Ask our advisor for details!

### Anna Banaś



**S** 58 500-01-56



zapytanie@pepperhouse.pl



Offer number PH710968 PAGE 2/2