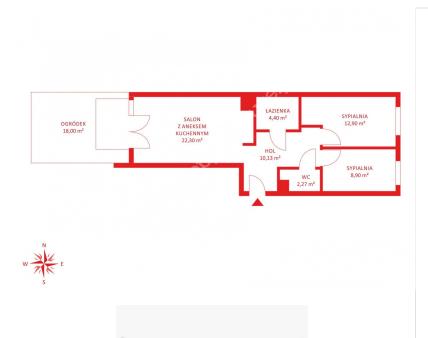

### 387 562 zł

6 206 zł/m² | Installment from 2 063 zł a month

### Gdańsk, Jasień, Lawendowe Wzgórze

APARTMENT FOR SALE

| City             | Gdańsk            |
|------------------|-------------------|
| District         | Jasień            |
| Street           | Lawendowe Wzgórze |
| Type of building | Block of flats    |
| Rooms            | 3                 |

#### Description

Building type Apartment

#### Rooms

Number of rooms3Total area62.45 m²Useable area62.45 m²

# Property location





Offer number PH537253 PAGE 1/2

## Property **description**



This property has no description.





# Do You have questions?



#### Your installments



360 installments for 2 320,61 zł each month 1 351,71 zł interests each month

Ask our advisor for details!

Offer number PH537253 PAGE