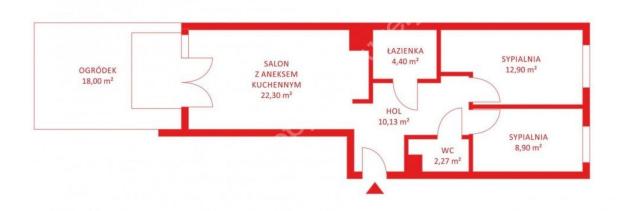

### 387 562 zł

6 206 zł/m² | Installment from 2 063 zł a month

### Gdańsk, Jasień, Lawendowe Wzgórze

APARTMENT FOR SALE

| City             | Gdańsk            |
|------------------|-------------------|
| District         | Jasień            |
| Street           | Lawendowe Wzgórze |
| Type of building | Block of flats    |
| Rooms            | 3                 |

#### Description

Building type Apartment

#### Rooms

Number of rooms3Total area62.45 m²Useable area62.45 m²

# Property location





Offer number PH537253 PAGE 1/2

## Property **description**



This property has no description.





# Do You have questions?



#### Your installments



360 installments for 2 320,61 zł each month 1 351,71 zł interests each month

Ask our advisor for details!

Offer number PH537253 PAGE 2/2