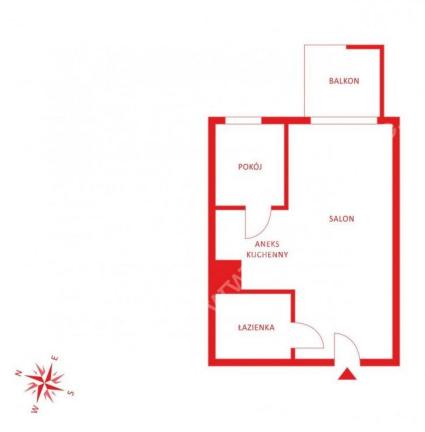

#### Rooms

 $\begin{array}{c} \text{Number of rooms} & \textbf{2} \\ \text{Total area} & \textbf{28.75 m}^2 \\ \text{Useable area} & \textbf{28.75 m}^2 \end{array}$ 