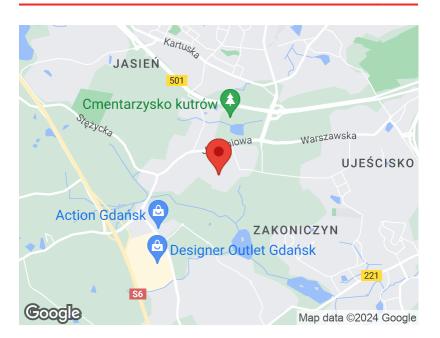

## **Apartment** for sale













#### 265 000 zł

9 217 zł/m² | Installment from 1 410 zł a month

### Gdańsk, Jasień, Lawendowe Wzgórze

APARTMENT FOR SALE

City Gdańsk
District Jasień
Street Lawendowe Wzgórze
Type of building Apartment
Floor 3/4

+ Balcony/terrace + Garage/parking place

+ Elevator

#### Description

Building type Apartment

#### Rooms

 $\begin{array}{c} \text{Number of rooms} & \textbf{2} \\ \text{Total area} & \textbf{28.75 m}^2 \\ \text{Useable area} & \textbf{28.75 m}^2 \end{array}$ 

## Property location





Offer number PH504799 PAGE 1/2

## Property **description**



This property has no description.



# Do You have **questions?**



### Your **installments**



360 installments for 1 586,75 zł each month 924,25 zł interests each month

Ask our advisor for details!

#### Piotr **Rudnicki**



**♦** 58 500 01 56



zapytanie@pepperhouse.pl



Offer number PH504799 PAGE 2/2