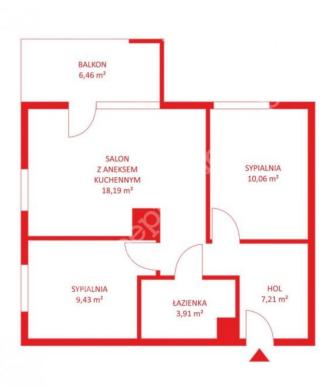

### **Apartment** for rent











### 0 zł/monthly

### Gdańsk, Jasień, Lawendowe Wzgórze

APARTMENT FOR RENT

City Gdańsk District Jasień Street Lawendowe Wzgórze Type of building **Block of flats** Floor + Balcony/terrace + Garage/parking place

+ Elevator

### Description

Building type **Apartment** 

#### Rooms

Number of rooms Total area 50.18 m<sup>2</sup>

### **Property location**





Offer number PAGE 1/2

## Property description



This property has no description.



# Do You have **questions?**



### Your **installments**



**360 installments** for **0,00 zł** each month **0,00 zł interests** each month

Ask our advisor for details!

Offer number PAGE 2/2