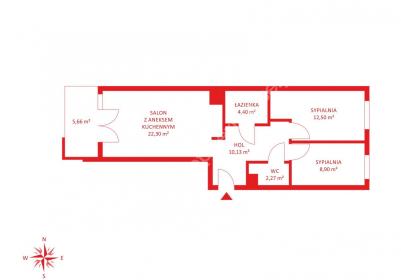

#### 437 150 zł 1778 \$/m² | Installment from 591 \$ a month Gdańsk, Jasień, Lawendowe Wzgórze APARTMENT FOR SALE City Gdańsk District Jasień Street Lawendowe Wzgórze Type of building **Block of flats** Floor 2/5 Description Building type **Apartment** Rooms Number of rooms 3 Total area 62.45 m<sup>2</sup>