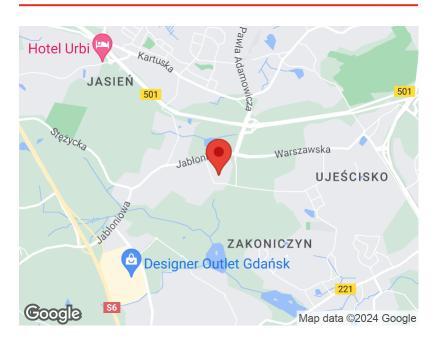

#### 437 150 zł 1778 \$/m² | Installment from 591 \$ a month Gdańsk, Jasień, Lawendowe Wzgórze APARTMENT FOR SALE City Gdańsk District Jasień Street Lawendowe Wzgórze Type of building **Block of flats** Floor 2/5 Description Building type **Apartment** Rooms Number of rooms 3 Total area 62.45 m<sup>2</sup>

## Property location





Offer number PH240840 PAGE 1/2

## Property **description**



This property has no description.





# Do You have **questions?**



#### Your installments



**360 installments** for **2 617,53 zł** each month **1 524,66 zł interests** each month

Ask our advisor for details!

Offer number PH240840 PAGE 2/2