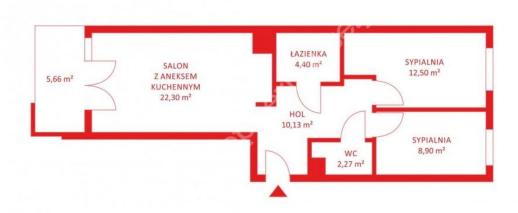

#### 437 150 zł 1778 \$/m² | Installment from 591 \$ a month Gdańsk, Jasień, Lawendowe Wzgórze APARTMENT FOR SALE City Gdańsk District Jasień Street Lawendowe Wzgórze Type of building **Block of flats** Floor 2/5 Description Building type **Apartment** Rooms Number of rooms 3 Total area 62.45 m<sup>2</sup>