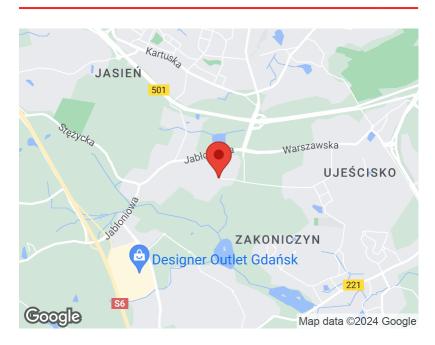

#### Property **location**

#### Gdańsk, Jasień, Lawendowe Wzgórze

APARTMENT FOR SALE

| City              | Gdańsk                 |
|-------------------|------------------------|
| District          | Jasień                 |
| Street            | Lawendowe Wzgórze      |
| Type of building  | Apartment              |
| Floor             | 5/5                    |
| + Balcony/terrace | + Garage/parking place |
|                   | + Elevator             |
|                   |                        |