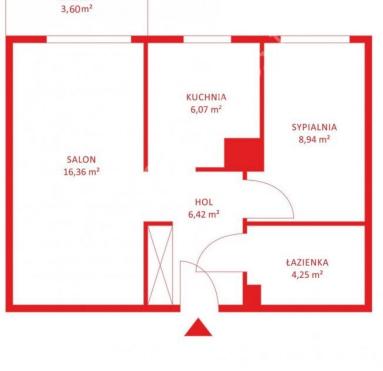

#### Rooms

0

| Number of rooms     | 2                    |
|---------------------|----------------------|
| Number of bathrooms | 1                    |
| Total area          | 43.08 m <sup>2</sup> |
| Useable area        | 43.08 m <sup>2</sup> |
|                     |                      |