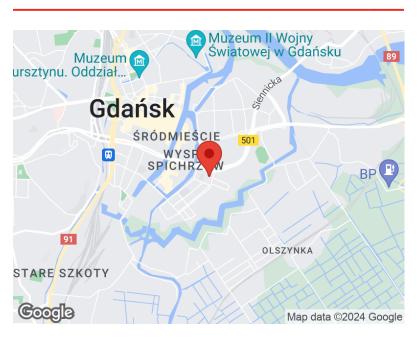

# 409 000 zł

7 911 zł/m² | Installment from 2 177 zł a month

#### Gdańsk, Dolne Miasto, Jaskółcza

APARTMENT FOR SALE

| City             | Gdańsk         |
|------------------|----------------|
| District         | Dolne Miasto   |
| Street           | Jaskółcza      |
| Type of building | Block of flats |
| Floor            | 1/4            |

#### Description

Building type Apartment

#### Rooms

Number of rooms3Total area51.7 m²Useable area51.7 m²









# Property **location**





Offer number PH560859 PAGE 1/2

# Property **description**



This property has no description.



# Do You have **questions?**



#### Your **installments**



360 installments for 2 448,98 zł each month 1 426,48 zł interests each month

Ask our advisor for details!

### Jagoda Wolff



**S** 58 500 01 56



zapytanie@pepperhouse.pl



Offer number PH560859 PAGE 2/2