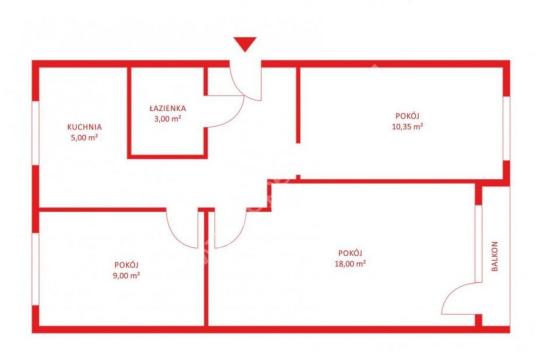

# 409 000 zł

7 911 zł/m² | Installment from 2 177 zł a month

#### Gdańsk, Dolne Miasto, Jaskółcza

APARTMENT FOR SALE

| City             | Gdańsk         |
|------------------|----------------|
| District         | Dolne Miasto   |
| Street           | Jaskółcza      |
| Type of building | Block of flats |
| Floor            | 1/4            |

#### Description

Building type Apartment

#### Rooms

Number of rooms3Total area51.7 m²Useable area51.7 m²









# Property **location**





Offer number PH560859 PAGE 1/2

# Property **description**



This property has no description.



# Do You have **questions?**



#### Your **installments**



360 installments for 2 448,98 zł each month 1 426,48 zł interests each month

Ask our advisor for details!

### Jagoda Wolff



**S** 58 500 01 56



zapytanie@pepperhouse.pl



Offer number PH560859 PAGE 2/2